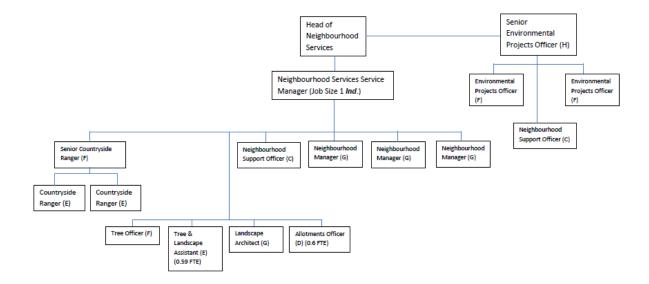

## Appendix 3 – Final Proposed Neighbourhood Management Structure

## Appendix 3 (cont) – Individual Staff Changes

| Environmental Planning |                                              |                                                                                           |
|------------------------|----------------------------------------------|-------------------------------------------------------------------------------------------|
|                        | Current Job Title/(Grade)/(FTE)              | Status                                                                                    |
|                        | Environmental Planning Services              | Assimilated into post of Neighbourhood                                                    |
|                        | Manager (J) (1)                              | Management Services Manager                                                               |
|                        | Environmental Coordinator (F)                | Post deleted                                                                              |
|                        | Tree Officer (F)                             | No change                                                                                 |
|                        | Tree & Landscape Assistant (E) (0.59)        | No change                                                                                 |
|                        | Landscape Architect (G)                      | No change – post to be funded through<br>s.106 planning contributions relating to<br>role |
|                        | Allotments Officer (C) (0.8)                 | No change – post to be funded through allotment fees                                      |
|                        | Senior Countryside Ranger (F)                | No change                                                                                 |
|                        | Countryside Ranger (E)                       | No change                                                                                 |
|                        | Countryside Ranger (E)                       | No change                                                                                 |
| Neighbourhoo           | od Management                                |                                                                                           |
|                        | Current Job Title/(Grade)/(FTE)              | Status                                                                                    |
|                        | Neighbourhood Manager (G)                    | Ring fenced for post of Neighbourhood<br>Manager                                          |
|                        | Neighbourhood Manager (G)                    | Ring fenced for post of Neighbourhood<br>Manager                                          |
|                        | Neighbourhood Manager (G)                    | Ring fenced for post of Neighbourhood<br>Manager                                          |
|                        | Neighbourhood Manager (G)                    | Ring fenced for post of Neighbourhood<br>Manager                                          |
|                        | Neighbourhood Support Officer (C)            | Post to be formalised                                                                     |
| Environmenta           | al Projects                                  |                                                                                           |
|                        | Current Job Title/(Grade)/(FTE)              | Status                                                                                    |
|                        | Senior Environmental Projects Officer<br>(G) | No change                                                                                 |
|                        | Environmental Projects Officer (E)           | No change                                                                                 |
|                        | Environmental Projects Officer (E)           | No change                                                                                 |
|                        | Neighbourhood Support Officer (C)            | No change                                                                                 |
|                        |                                              |                                                                                           |